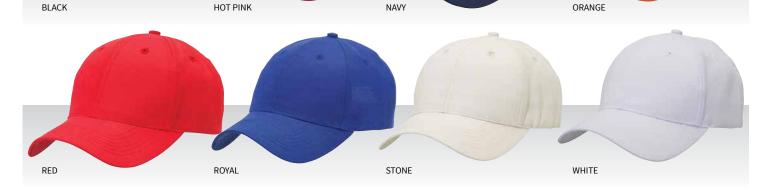

## SPECIFICATIONS

| MATERIAL:                | 100% polyester                                                                                                                                                                       |
|--------------------------|--------------------------------------------------------------------------------------------------------------------------------------------------------------------------------------|
| <b>DECORATION TYPES:</b> | Embroidery, Digital Transfer, Plastisol Transfer                                                                                                                                     |
| <b>DECORATION AREAS:</b> | <b>Transfer areas</b><br>Centre Front: 50mm H x 100mm W                                                                                                                              |
|                          | <b>Embroidery areas</b><br>Centre Front: 58mm H x 100mm W<br>Side: 40mm H x 70mm H<br>Back (above arch): Text - 10mm H x 95mm W<br>Logo - 45mm H x 45mm W                            |
| DESCRIPTION:             | <ul> <li>Structured 6 panel design</li> <li>100% polyester</li> <li>Embroidered eyelets</li> <li>Pre-curved peak</li> <li>Padded cotton sweatband</li> <li>Velcro closure</li> </ul> |
| COLOURWAYS:              | Black, Hot Pink, Navy, Orange, Red, Royal, Stone, White                                                                                                                              |
| PACKAGING:               | 25 pieces packed into one poly bag per inner.                                                                                                                                        |
| CARTON QUANTITY:         | 150 pieces (6 inners)                                                                                                                                                                |
| CARTON MEASUREMENTS:     | 60cm W x 46cm D x 53cm H                                                                                                                                                             |
| CARTON WEIGHT:           | 12kg                                                                                                                                                                                 |