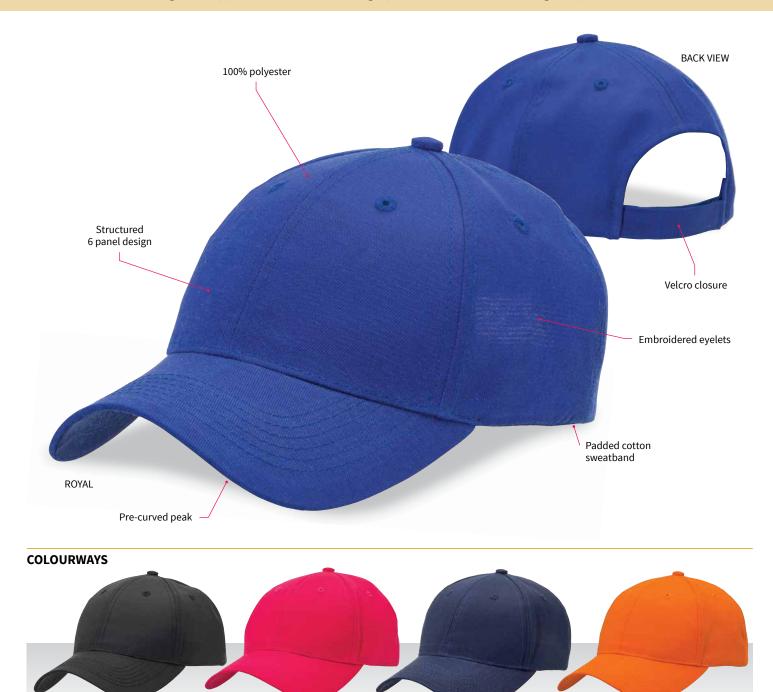

## SPECIFICATIONS

| MATERIAL:                | 100% polyester                                                                                                                                                                       |
|--------------------------|--------------------------------------------------------------------------------------------------------------------------------------------------------------------------------------|
| <b>DECORATION TYPES:</b> | Embroidery, Digital Transfer, Plastisol Transfer                                                                                                                                     |
| <b>DECORATION AREAS:</b> | <b>Transfer areas</b><br>Centre Front: 50mm H x 100mm W                                                                                                                              |
|                          | <b>Embroidery areas</b><br>Centre Front: 58mm H x 100mm W<br>Side: 40mm H x 70mm H<br>Back (above arch): Text - 10mm H x 95mm W<br>Logo - 45mm H x 45mm W                            |
| DESCRIPTION:             | <ul> <li>Structured 6 panel design</li> <li>100% polyester</li> <li>Embroidered eyelets</li> <li>Pre-curved peak</li> <li>Padded cotton sweatband</li> <li>Velcro closure</li> </ul> |
| COLOURWAYS:              | Black, Hot Pink, Navy, Orange, Red, Royal, Stone, White                                                                                                                              |
| PACKAGING:               | 25 pieces packed into one poly bag per inner.                                                                                                                                        |
| CARTON QUANTITY:         | 150 pieces (6 inners)                                                                                                                                                                |
| CARTON MEASUREMENTS:     | 60cm W x 46cm D x 53cm H                                                                                                                                                             |
| CARTON WEIGHT:           | 12kg                                                                                                                                                                                 |